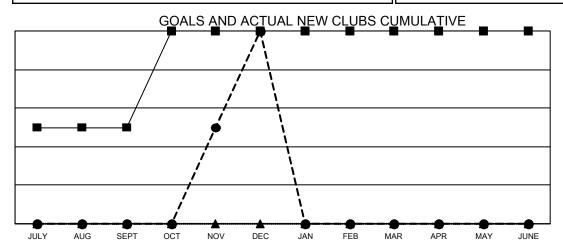

## Results as of: 12/31/2021 LOCATION: ALASKA

| Clubs                 |               |           |               |  |  |  |
|-----------------------|---------------|-----------|---------------|--|--|--|
| RESULTS FOR 2021-2022 |               |           |               |  |  |  |
| QUARTER               | NEW CLUB GOAL | NEW CLUBS | DROPPED CLUBS |  |  |  |
| JULY/AUG/SEPT         | 1             | 0         | 2             |  |  |  |
| OCT/NOV/DEC           | 1             | 2         | 0             |  |  |  |
| JAN/FEB/MAR           | 0             | 0         | 0             |  |  |  |
| APR/MAY/JUNE          | 0             | 0         | 0             |  |  |  |

- CURRENT YEAR GOALS FOR NEW CLUBS

- ■ - CURRENT YEAR ACTUAL NEW CLUBS

· ▲ - LAST YEAR ACTUAL NEW CLUBS