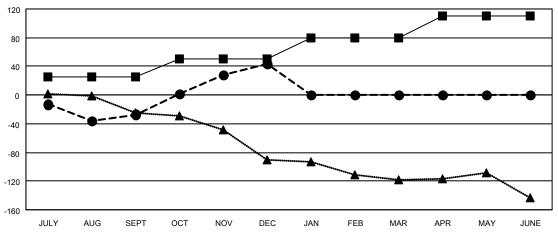

| Members               |       |                      |                         |                                                    |  |  |  |  |
|-----------------------|-------|----------------------|-------------------------|----------------------------------------------------|--|--|--|--|
| RESULTS FOR 2021-2022 |       |                      |                         |                                                    |  |  |  |  |
| QUARTER               | MEMBE | R GROWTH NET<br>GOAL | MEMBER GROWTH<br>ACTUAL | DROPPED<br>MEMBERS ACTUAL<br>(including transfers) |  |  |  |  |
| JULY/AUG/SEPT         |       | 25                   | 74                      | 83                                                 |  |  |  |  |
| OCT/NOV/DEC           |       | 25                   | 115                     | 40                                                 |  |  |  |  |
| JAN/FEB/MAR           |       | 30                   | 0                       | 0                                                  |  |  |  |  |
| APR/MAY/JUNE          |       | 30                   | 0                       | 0                                                  |  |  |  |  |

## GOALS AND ACTUAL MEMBERS CUMULATIVE

| <ul> <li>MEMBER GROWTH</li> </ul> | HNET GOAL |
|-----------------------------------|-----------|
|-----------------------------------|-----------|

- MEMBER GROWTH ACTUAL

▲ - LAST YEAR MEMBERSHIP ACTUAL

| DROPPED CLUBS: 2 |     | 26 CLUBS OF 61 ADDED 1 OR MORE | GENDER DISTRIBUTION               |                |
|------------------|-----|--------------------------------|-----------------------------------|----------------|
|                  |     | NEW MEMBERS                    | MALE                              | 1,093 (57.53%) |
|                  |     |                                | FEMALE                            | 807 (42.47%)   |
| DROPPED MEMBERS  |     |                                | NON BINARY                        | 0 (0.00%)      |
| DECEASED         | 11  |                                | PREFER NOT TO ANSWER              | 0 (0.00%)      |
| CLUB CANCELLED   | 28  |                                | TOTAL FAMILY UNIT MEMBERS         | 407            |
| OTHER            | 84  | CLICK HERE FOR CUMULATIVE      | TOTAL PAINIET ONLY MEINBERG 407   |                |
| TOTAL            | 123 | MEMBERSHIP DATA                | FAMILY MEMBERS PAYING HAL<br>DUES | F 211          |